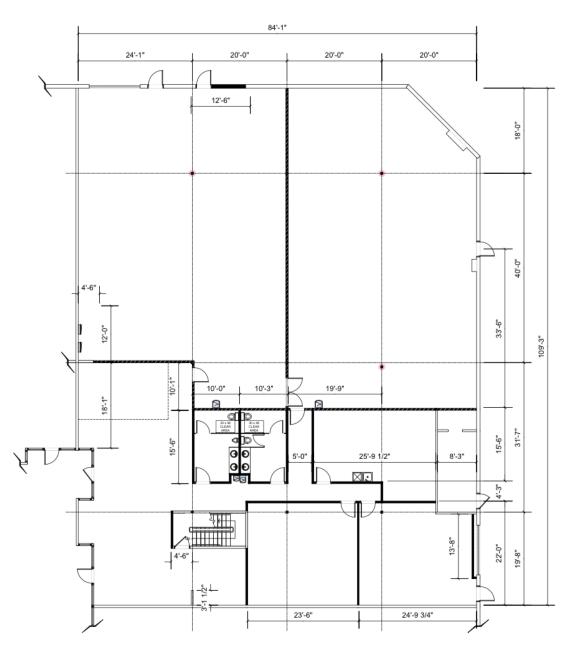

### FOR LEASE | ± 1,974 - 10,626 SF

**High-Image Building** 

5445 Oceanus Dr., Suite 106B, 111A,114/115, Huntington Beach, CA



#### PROPERTY FEATURES

- · High Image Multi-Tenant Building
- Sublease Through December 31, 2024
- ± 5,313 SF of Two-Story Office Space
- One (1) Ground Level Door
- 100% HVAC
- Frontier Fios High Speed Internet
- ± 20' Minimum Warehouse Clearance
- An Approximate 70,000 SF Business Park
- Renovated in 2008
- Excellent Access to 405 and 22 Freeways
- High Identity Location in Excellent Huntington Beach Area
- Ideal for Lab, Gym, Apparel, Commercial Kitchen & Warehousing



# FOR LEASE | ± 1,974 -10,626 SF

High-Image Building

5445 Oceanus Dr., Suite 106B, 111A,114/115, Huntington Beach, CA

#### SUITE 114/115



## FOR LEASE | ± 1,974 -10,626 SF

**High-Image Building** 

5445 Oceanus Dr., Suite 106B, 111A,114/115, Huntington Beach, CA



| 5445 OCEANUS DRIVE |          |           |                 |               |                                                                                                              |
|--------------------|----------|-----------|-----------------|---------------|--------------------------------------------------------------------------------------------------------------|
| Suite              | Size SF  | Office SF | Asking Rate/SF  | Availability  | Comments                                                                                                     |
| 114/115 A          | ± 10,626 | ± 5,313   | \$1.42/SF Gross | Available Now | For Sublease, 2