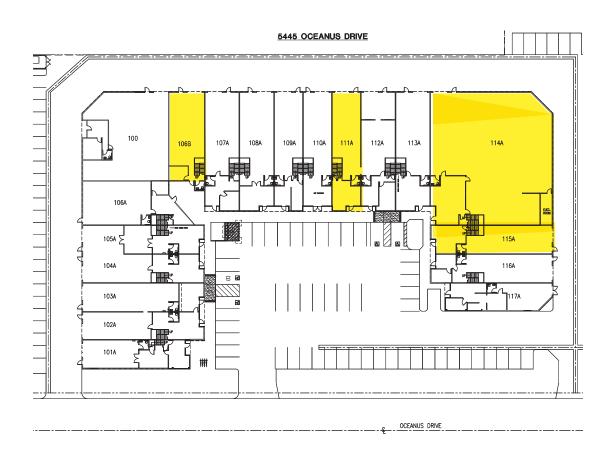

## FOR LEASE | ± 1,974 -10,626 SF

**High-Image Building** 

5445 Oceanus Dr., Suite 106B, 111A,114/115, Huntington Beach, CA

| 5445 OCEANUS DRIVE |          |           |                 |               |                                                                                                              |
|--------------------|----------|-----------|-----------------|---------------|--------------------------------------------------------------------------------------------------------------|
| Suite              | Size SF  | Office SF | Asking Rate/SF  | Availability  | Comments                                                                                                     |
| 114/115 A          | ± 10,626 | ± 5,313   | \$1.42/SF Gross | Available Now | For Sublease, 2 Private Restroms,<br>1 Ground Level Door, 20' ft Clear,<br>Frontier Fios High Speed Internet |
| 106 B              | ± 2,161  | TBD       | \$1.42/SF NNN   | May 1, 2022   | Private Restroom, 1 Ground Level<br>Door, 20' ft Clear, Frontier Fios<br>High Speed Internet                 |
| 111 A              | ± 1,974  | TBD       | \$1.42/SF NNN   | May 1, 2022   | Private Restroom, 1 Ground Level<br>Door, 20' ft Clear, Frontier Fios<br>High Speed Internet                 |